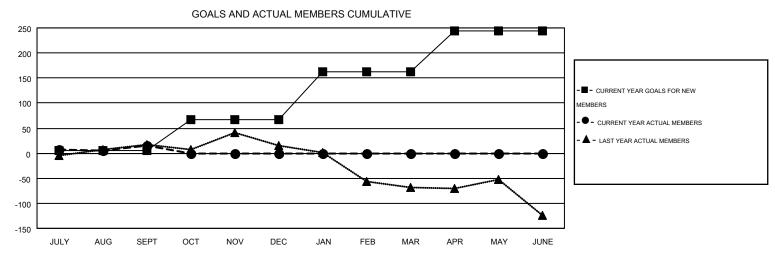

## MONTHLY MEMBERSHIP PROGRESS REPORT

Results as of: 9/30/2014

Multiple District 8

District 8 LOCATION: LOUISIANA

| GMT: HAL GF   | RIFFIN           |                   |                  |                  |                       |                    |                                        |                    | GMT CA 1         |  |
|---------------|------------------|-------------------|------------------|------------------|-----------------------|--------------------|----------------------------------------|--------------------|------------------|--|
|               |                  | Clubs             |                  |                  | Members               |                    |                                        |                    |                  |  |
|               | RESU             | LTS FOR 2014-2015 |                  |                  | RESULTS FOR 2014-2015 |                    |                                        |                    |                  |  |
| QUARTER       | NEW CLUB<br>GOAL | NEW CLUBS         | DROPPED<br>CLUBS | NET<br>GAIN/LOSS | QUARTER               | NEW MEMBER<br>GOAL | CHARTER AND<br>NEW<br>MEMBERS<br>ADDED | DROPPED<br>MEMBERS | NET<br>GAIN/LOSS |  |
| JULY/AUG/SEPT | 0                | 1                 | 1                | 0                | JULY/AUG/SEPT         | 6                  | 198                                    | 183                | 15               |  |
| OCT/NOV/DEC   | 2                | 0                 | 0                | 0                | OCT/NOV/DEC           | 61                 | 0                                      | 0                  | 0                |  |
| JAN/FEB/MAR   | 3                | 0                 | 0                | 0                | JAN/FEB/MAR           | 96                 | 0                                      | 0                  | 0                |  |
| APR/MAY/JUNE  | 3                | 0                 | 0                | 0                | APR/MAY/JUNE          | 81                 | 0                                      | 0                  | 0                |  |