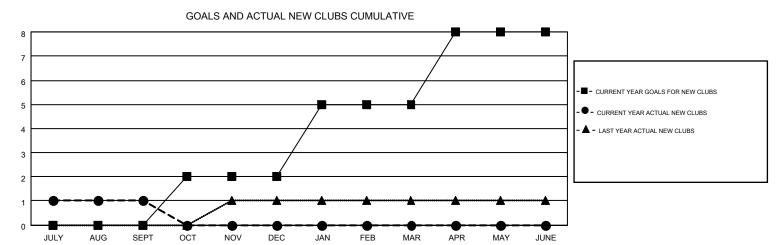

## MONTHLY MEMBERSHIP PROGRESS REPORT

Results as of: 9/30/2014

Multiple District 8

District 8 LOCATION: LOUISIANA

| GMT: HAL GF   | RIFFIN           |                   |                  |                  |                       |                    |                                        |                    | GMT CA 1         |  |
|---------------|------------------|-------------------|------------------|------------------|-----------------------|--------------------|----------------------------------------|--------------------|------------------|--|
|               |                  | Clubs             |                  |                  | Members               |                    |                                        |                    |                  |  |
|               | RESU             | LTS FOR 2014-2015 |                  |                  | RESULTS FOR 2014-2015 |                    |                                        |                    |                  |  |
| QUARTER       | NEW CLUB<br>GOAL | NEW CLUBS         | DROPPED<br>CLUBS | NET<br>GAIN/LOSS | QUARTER               | NEW MEMBER<br>GOAL | CHARTER AND<br>NEW<br>MEMBERS<br>ADDED | DROPPED<br>MEMBERS | NET<br>GAIN/LOSS |  |
| JULY/AUG/SEPT | 0                | 1                 | 1                | 0                | JULY/AUG/SEPT         | 6                  | 198                                    | 183                | 15               |  |
| OCT/NOV/DEC   | 2                | 0                 | 0                | 0                | OCT/NOV/DEC           | 61                 | 0                                      | 0                  | 0                |  |
| JAN/FEB/MAR   | 3                | 0                 | 0                | 0                | JAN/FEB/MAR           | 96                 | 0                                      | 0                  | 0                |  |
| APR/MAY/JUNE  | 3                | 0                 | 0                | 0                | APR/MAY/JUNE          | 81                 | 0                                      | 0                  | 0                |  |